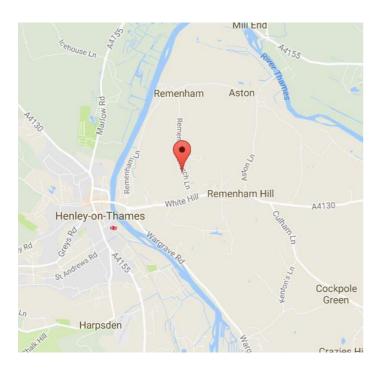

#### Location

Located approximately 1 mile from Henley Town Centre and its Mainline Rail Station. Henley On Thames to London Paddington Station takes approximately 1 hour. The A404 is approximately a 5 mile drive and in turn Junction 8/9 of the M4 is approximately an 8 mile drive. The M40 is also easily accessed with Junction 4 being a 10 mile drive.