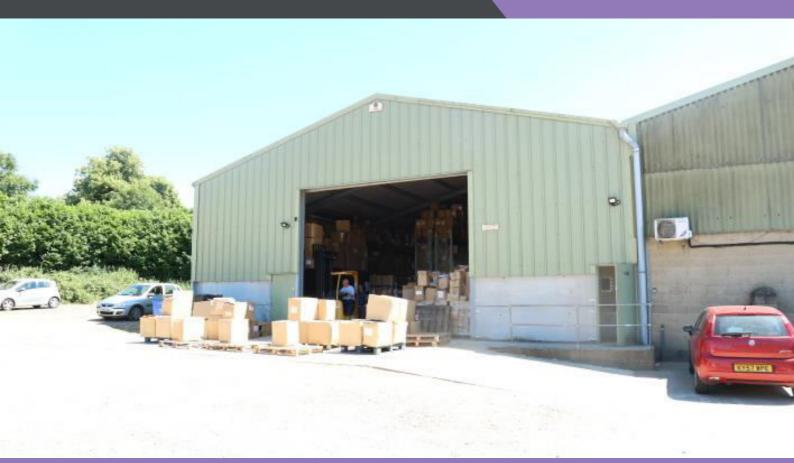

# Warehouse

**Unit 5 White Hill Farm Henley on Thames, RG9 3EX** 

Floor Areas Sq.Ft Sq.m

Unit 5 3.754 348.75

Self-Contained Storage Unit

High Eaves (5.6m rising to 7.4m)

3 Phase Power

Electric Roller Shutter Door

### **Description**

White Hill Farm is a secure gated estate with onsite parking and there is ample room for loading. The unit has a 4.8m high X 6.0m wide electric roller shutter door and an eaves height of approximately 5.6m rising to 7.4m at the apex. There is 3 phase power supply to the unit. The unit benefits from a solid concrete floor suitable for racking.