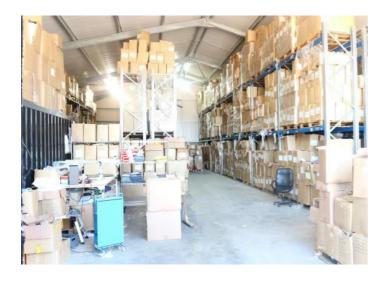

### **Description**

White Hill Farm is a secure gated estate with onsite parking and there is ample room for loading. The unit has a 4.8m high X 6.0m wide electric roller shutter door and an eaves height of approximately 5.6m rising to 7.4m at the apex. There is 3 phase power supply to the unit. The unit benefits from a solid concrete floor suitable for racking.