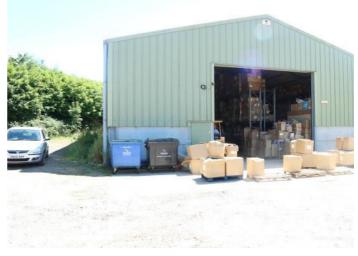

Ample Parking & Room For Loading

### **Description**

White Hill Farm is a secure gated estate with onsite parking and there is ample room for loading. The unit has a 4.8m high X 6.0m wide electric roller shutter door and an eaves height of approximately 5.6m rising to 7.4m at the apex. There is 3 phase power supply to the unit. The unit benefits from a solid concrete floor suitable for racking.