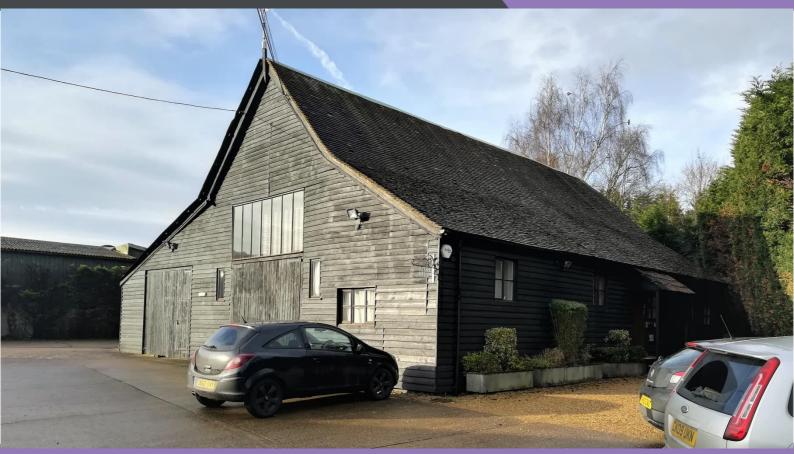

### The Old Barn, Kings Lane, Cookham Dean, SL6 9AY

| Floor Areas | Sq Ft     | Sq m | -                                                         | Picturesque rural location        |
|-------------|-----------|------|-----------------------------------------------------------|-----------------------------------|
| First Floor | 575 53.42 |      | Open plan office space<br>Character building with vaulted |                                   |
|             |           |      |                                                           | ceilings and exposed timber beams |
|             |           |      | -                                                         | Shared kitchen and WC facilities  |
|             |           |      | -                                                         | Excellent onsite parking          |

#### Description

A high-quality character office building with vaulted ceilings and exposed beams, which provides a light an airy working environment. The available space is part first floor and benefits from an entry phone system, high speed fibre internet capacity, communal kitchen and WC facilities located on the ground floor and excellent onsite parking.