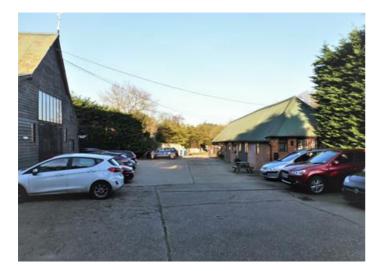

### The Old Barn, Kings Lane, Cookham Dean, SL6 9AY

| Floor Areas | Sq Ft     | Sq m | -                                                         | Picturesque rural location        |
|-------------|-----------|------|-----------------------------------------------------------|-----------------------------------|
| First Floor | 575 53.42 |      | Open plan office space<br>Character building with vaulted |                                   |
|             |           |      |                                                           | ceilings and exposed timber beams |
|             |           |      | -                                                         | Shared kitchen and WC facilities  |
|             |           |      | -                                                         | Excellent onsite parking          |

#### Description

A high-quality character office building with vaulted ceilings and exposed beams, which provides a light an airy working environment. The available space is part first floor and benefits from an entry phone system, high speed fibre internet capacity, communal kitchen and WC facilities located on the ground floor and excellent onsite parking.