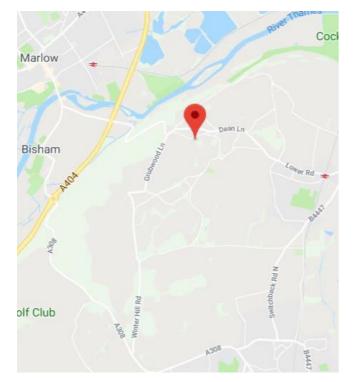

#### Location

The Old Barn is situated in a picturesque rural location that is 5 minutes drive of the A404(M) and 10 minutes drive to junction 8/9 of the M4. Maidenhead and Marlow town centres with their respective train stations are approximately ten minutes' drive. Cookham Station and the retail parade, with coffee shop and banking amenities, is a short drive away.