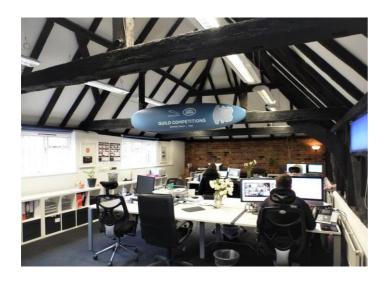

### Description

Comprising a range of interconnecting character offices, available separately or as a whole, the building benefits from impressive vaulted ceilings with exposed timber beams, gas central heating, carpets, spot lighting, perimeter trunking, kitchen, male and female WCs, loft storage and ample onsite parking.