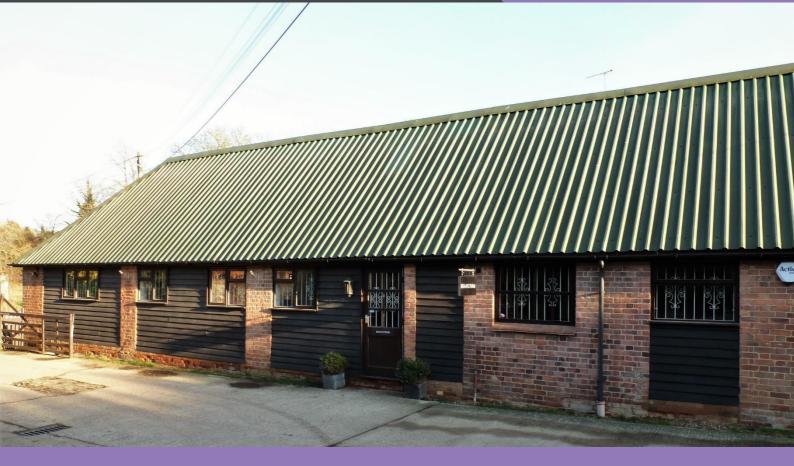

# Page Hardy Harris

your property is our business

01628 439006

TO LET

**Character Offices** 

The Old Stables, Kings Lane Business Park, Cookham Dean, SL6 9AY

| Floor Areas | Sq Ft | Sq m  | 4 | Rural Location         |
|-------------|-------|-------|---|------------------------|
| Left Suite  | 1,300 | 120.7 | 4 | Open plan office space |
| Right Suite | 420   | 39.2  | 4 | Ample on site parking  |
| Total       | 1,720 | 159.9 | 4 | Gas central heating    |
|             |       |       | 4 | Loft storage           |

### Description

Comprising a range of interconnecting character offices, available separately or as a whole, the building benefits from impressive vaulted ceilings with exposed timber beams, gas central heating, carpets, spot lighting, perimeter trunking, kitchen, male and female WCs, loft storage and ample onsite parking.