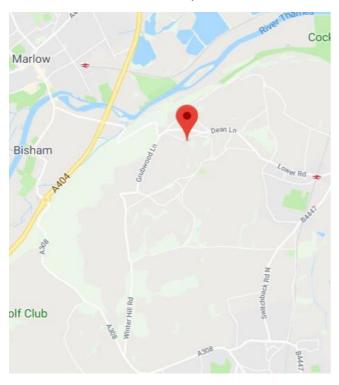

#### Location

The Old Stables are situated in a rural location, within 5 minutes drive of the A404(M) and ten minutes drive to junction 8/9 of the M4. Maidenhead and Marlow town centres with their respective train stations are approximately ten minutes' drive. Cookham Station and the retail parade, with coffee shop and banking amenities, is a short drive away.